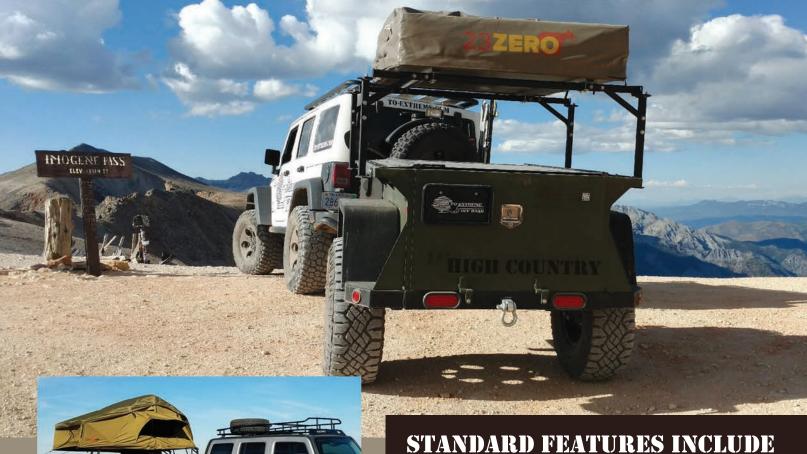

Our 60" Rugged 'N Ready High Country Trailer™ is rugged enough to withstand the toughest trails and designed to follow wherever adventure takes you, no matter what terrain you traverse.

Paired with one of our roof top tents, it can serve as your base camp in any environment.

## RUGGED'N READY 60" HIGHCOUNTRY