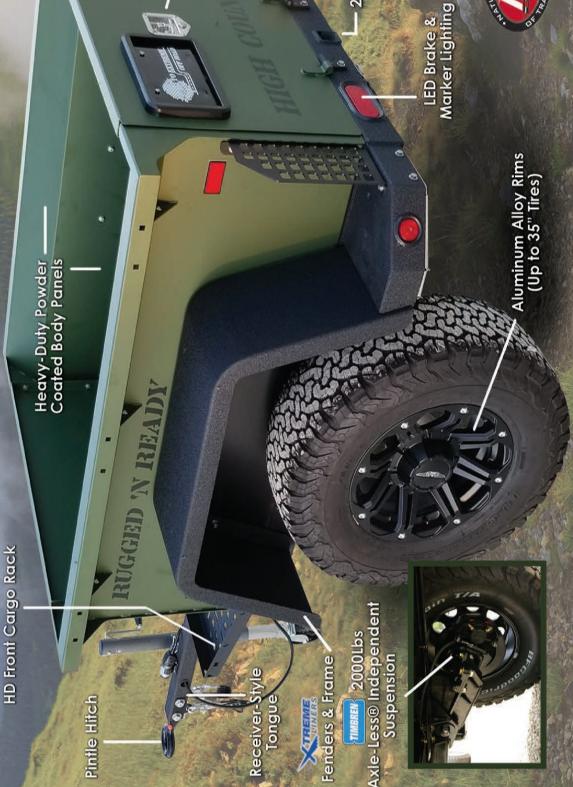

## RUGGED'N READY 60°HIGHCOUNTRY

Xtreme frame and fenders

TIMBREN 2000Lbs Axle-Less® independent suspension

- Heavy-duty powder coated body panels
- Pintle hitch
- Receiver-style tongue
- Aluminum alloy rims
- Premium off-road tires (up to 35" tires)
- LED brake & marker lighting
- Automotive grade wire harness
- Heavy-duty front cargo rack
- Lockable tailgate
- Adjustable cargo management system
- 2" Rear Receiver
- Lighted license plate frame